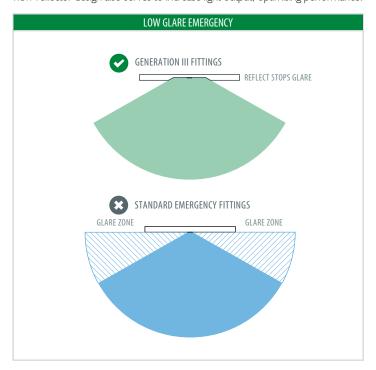

# **LOW GLARE FITTINGS**

A newly designed reflector on the Ledfire dish minimises unwanted glare. The new reflector design also serves to increase light output, optimising performance.