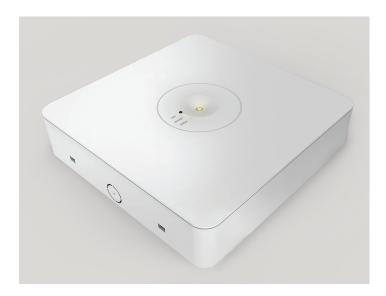

# **LEDFIRE III SURFACE MOUNT**

The Ektor Generation III platform introduces you to a new era of emergency lighting control. With years in the making, the third generation platform builds on the Ektor product range increasing quality, reliability and performance. In choosing this Ektor product you can be comfortable that you have the best.